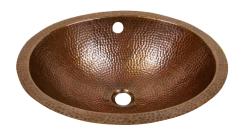

## **FLORIAN UNDERMOUNT** LAVATORY BOWL

Cat. No.

6861

## Features:

- ▶ 16 gauge metal
- ► Undermount
- ► Oval shape
- Available in 2 finishes
- Includes overflow with built-in drain tube and drain opening for standard 1-1/4" drain fitting
- ▶ 1-1⁄₄" Flat rim
- ► Flange measures 2-3/8" in diameter and 1-7/8" in height
- Copper is a living finish and will patina over time
- Pewter will not patina under normal circumstances