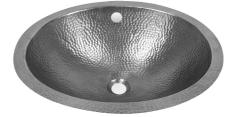

## **FLORIAN UNDERMOUNT** LAVATORY BOWL

Cat. No.

6861

## Features:

- ▶ 16 gauge metal
- ► Undermount
- ► Oval shape
- Available in 2 finishes
- Includes overflow with built-in drain tube and drain opening for standard 1-1/4" drain fitting
- ▶ 1-1⁄₄" Flat rim
- ► Flange measures 2-3/8" in diameter and 1-7/8" in height
- Copper is a living finish and will patina over time
- Pewter will not patina under normal circumstances