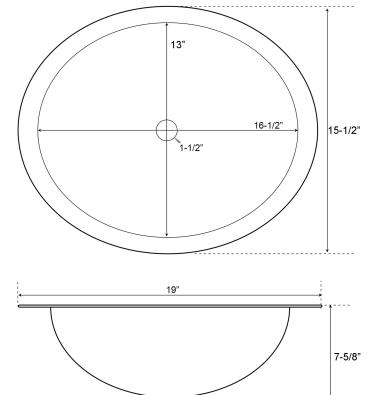

## **Basin Dimensions**

| W:      | 19"    |
|---------|--------|
| D:      | 15-½"  |
| Height: | 7-5/8" |

Built-in drain tube

## **Interior Dimensions:**

**Basin Interior:** 16-1⁄2" x 13" Basin Depth: 6"